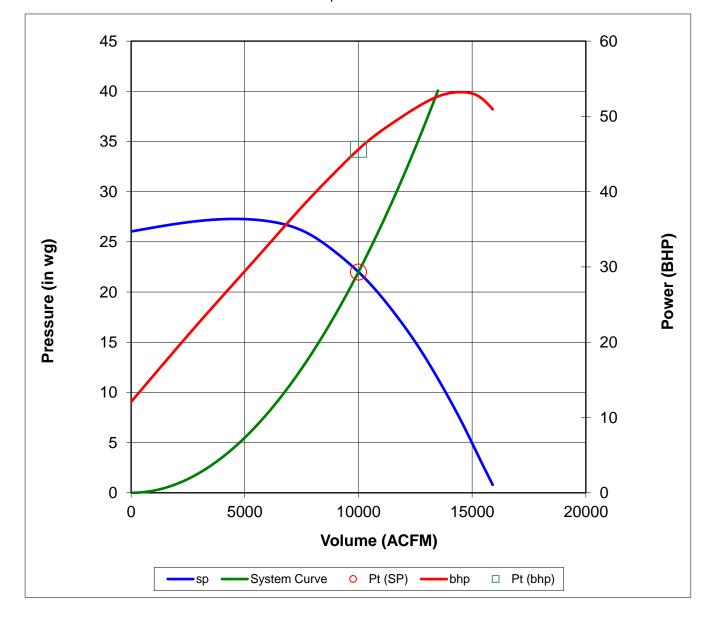

## Performance Curve

| Date:<br>Performance<br>Options:<br><b>85.0% Width Whee</b> | 14-Oct-22 | File:<br>Cust. No.:<br>Customer: | 2022-14410-001<br>080422BV<br>VAPOR TECHNOLOGY<br>7200 Williams Street | ТЕ |
|-------------------------------------------------------------|-----------|----------------------------------|------------------------------------------------------------------------|----|
|                                                             |           | Product Line:                    | Backward Curved Pressure Blower                                        |    |
|                                                             |           | Size:                            | 40                                                                     |    |
|                                                             |           | Wheel Type:                      |                                                                        |    |
|                                                             |           | Capacity:                        | Operating                                                              |    |
|                                                             |           | Volume (ACFM):                   | 10,000                                                                 |    |
|                                                             |           | Press. (in wg):                  | 22 (FSP)                                                               |    |
| Temperature: 70°                                            | F         | Speed (RPM):                     | 1770                                                                   |    |
| Altitude: N/A                                               |           | Power (BHP):                     | 45.6                                                                   |    |
|                                                             |           | Density (lb/ft3):                | 0.075                                                                  |    |
|                                                             |           | Max Safe Speed:                  | 3600                                                                   |    |