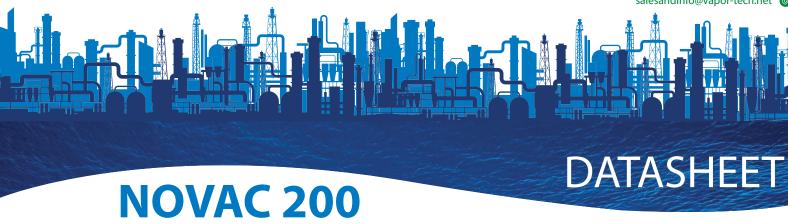

#### DESCRIPTION

Introducing the most revolutionary vapor phase adsorber on the market. The NOVAC Series adsorber is unique in that it does not require on-site carbon removal service to remove spent carbon. With only a forklift, the unit may be lifted a few feet and the spent carbon may be emptied via bottom lever valve into bulk bags (or other container) for disposal. From the time carbon is spent, the unit may be emptied and refilled and back online within 15 minutes. Furthermore, this unit has one-of-a-kind safety features such as emergency water purge system and deep-well temperature gauges which greatly reduce the chance of a bed fire.

**Vapor Technologies** inc.

**CARBON ADSORBER VESSEL** 

# **SPECIAL FEATURES:**

- Safest carbon adsorber on the market today, period!
- No carbon service required! Empty carbon on-site in 15 minutes or less!
- No more downtime waiting for carbon change-out or cyclone service.
- Large temperature gauge gives instant core temperature feedback.
- Liquid purge valve allows customer to instantly flood unit with water if temperature exceeds safe range.
- Large-access manways
- Replaces standard 55 gallon drum adsorber
- Bi-direction fork slots for easy placement and handling
- Extremely low pressure drop

## **NOVAC 200 SPECIFICATIONS**

| Unit Diameter            | 24"            |
|--------------------------|----------------|
| Unit Height              | 62.5"          |
| Vapor Inlet Size & Type  | 4" 150# Flange |
| Vapor Outlet Size & Type | 4" 150# Flange |
| Typical GAC Volume       | 200 Pounds     |
| Maximum Airflow          | 150 CFM        |
| Maximum Pressure         | 8 PSI          |
| Maximum Vacuum           | 60"WC          |
| Top Carbon Access Port   | 17" Manway     |
| Temperature Gauge        | Yes            |
| Water Quench System      | Yes            |
| Bottom Carbon Dump Valve | 6" Lever Valve |