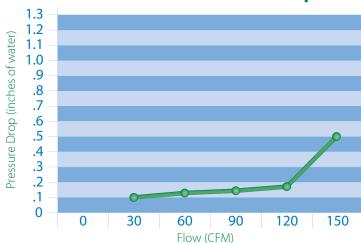

s
- Replaces standard 55 gallon drum adsorber
- Bi-direction fork slots for easy placement and handling
- Extremely low pressure drop



## **NOVAC 200 SPECIFICATIONS**

| Unit Diameter            | 24"            |
|--------------------------|----------------|
| Unit Height              | 62.5"          |
| Vapor Inlet Size & Type  | 4" 150# Flange |
| Vapor Outlet Size & Type | 4" 150# Flange |
| Typical GAC Volume       | 200 Pounds     |
| Maximum Airflow          | 150 CFM        |
| Maximum Pressure         | 8 PSI          |
| Maximum Vacuum           | 60"WC          |
| Top Carbon Access Port   | 17" Manway     |
| Temperature Gauge        | Yes            |
| Water Quench System      | Yes            |
| Bottom Carbon Dump Valve | 6" Lever Valve |

# **NOVAC 200 Pressure Drop**