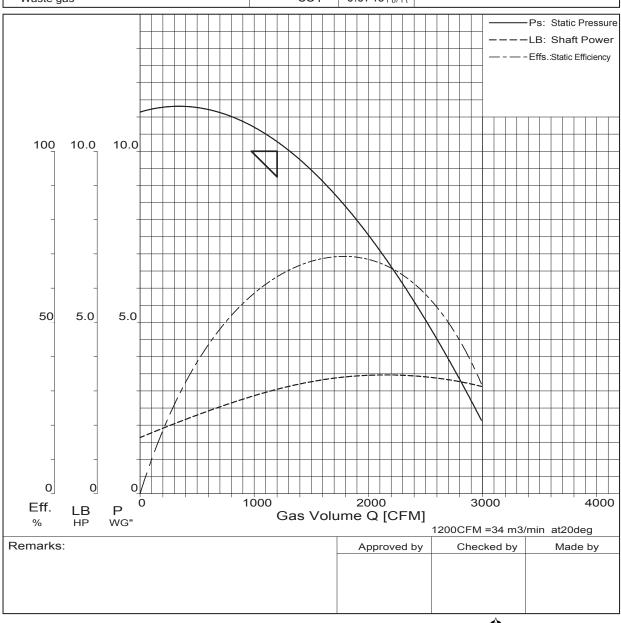

# **EXPECTED PERFORMANCE CURVE FOR TEXEL BLOWERS**

TEXEL CHEMICAL BLOWER

Date: Feb. 21 2024

MODEL: FTF203

#### **SPECIFICATION**

| Suction Size         | Gas Volume | Static Pressure   | Fan Speed            | Drive                      | Motor                      |            |       |
|----------------------|------------|-------------------|----------------------|----------------------------|----------------------------|------------|-------|
| 11.8 <sub>inch</sub> | 1200 CFM   | 10 <sub>WG"</sub> | 4110 <sub>r pm</sub> | V Belt                     | 5 HP<br>3 <sub>Phase</sub> | 2P<br>460∨ | 60 Hz |
| Gas Handled          |            |                   | Gas Temp.            | Gas Density                |                            |            |       |
| Waste gas            |            |                   | 68 F                 | 0.0749 <sub>1 b/ft</sub> 3 |                            |            |       |