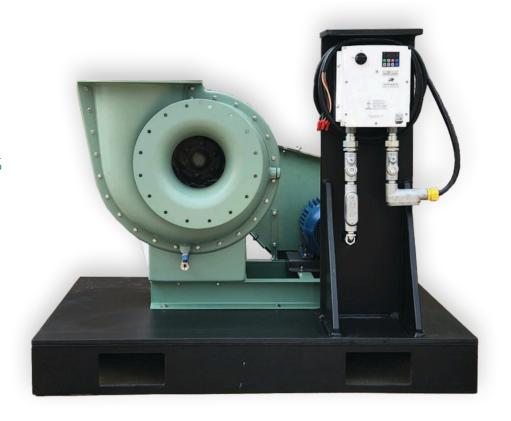

# FRP1200 CENTRIFUGAL BLOWER

### **DESCRIPTION**

The FRP1200 centrifugal blower is an all FRP blower rated for 1200 CFM @ 10" of water. This unit is excellent for corrosive applications such as acids and other compounds which may corrode steel materials. This unit is driven by a VFD (variable frequency drive) which makes controlling airflow simple and easy.

## **SPECIFICATIONS**

- 480 V (to VFD)
- Weather Proof Enclosure (VFD)
- Skid Mounted W/fork slots
- 1200 CFM @ 10" of water
- Vapor Inlet: 10" Flange (Poly)
- Vapor Outlet: 10" Flange (Poly)