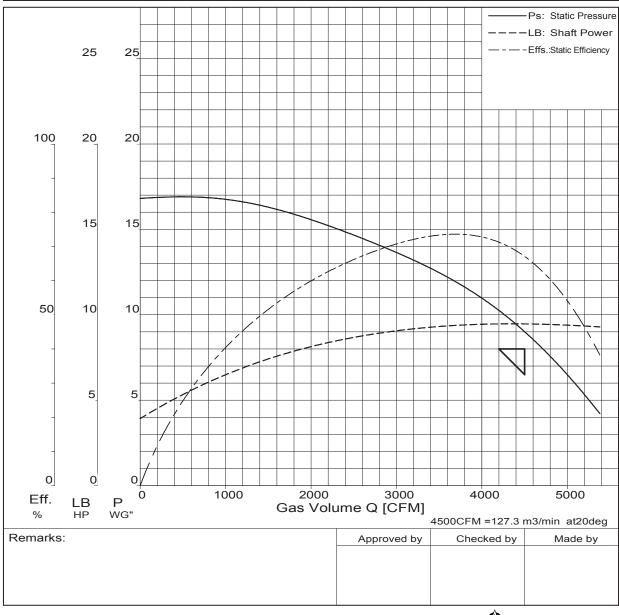

# **EXPECTED PERFORMANCE CURVE FOR TEXEL BLOWERS**

**TEXEL CHEMICAL BLOWER** 

FTF253

#### **SPECIFICATION**

MODEL:

| Suction Size         | Gas Volume | Static Pressure | Fan Speed            | Drive  | Motor           |            |       |
|----------------------|------------|-----------------|----------------------|--------|-----------------|------------|-------|
| 14.8 <sub>inch</sub> | 4500 CFM   | 8 wg"           | 3850 <sub>r pm</sub> | V Belt | 10HP<br>3 Phase | 2P<br>460∨ | 60 Hz |

Date:

Feb. 21 2024

| Gas Handled | Gas Temp. | Gas Density                |  |
|-------------|-----------|----------------------------|--|
| Waste gas   | 68 F      | 0.0749 <sub>1 b/ft</sub> 3 |  |