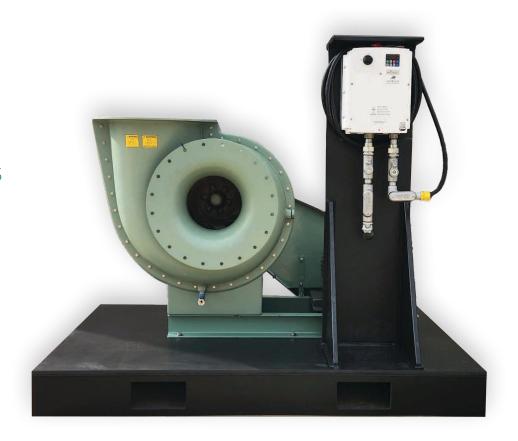

## **DESCRIPTION**

The FRP4500 centrifugal blower is an all FRP blower rated for 4500 CFM @ 8" of water. This unit is excellent for corrosive applications such as acids and other compounds which may corrode steel materials. This unit is driven by a VFD (variable frequency drive) which makes controlling airflow simple and easy.

### **SPECIFICATIONS**

- 480 V (to VFD)
- Weather Proof Enclosure (VFD)
- Skid Mounted W/fork slots
- 4500 CFM @ 8" of water
- Vapor Inlet: 12" Flange (Poly)
- Vapor Outlet: 12" Flange (Poly)

### PRODUCT USES & APPLICATIONS

- Vapor Scrubber Systems
- Carbon Adsorption Systems
- Tank Cleaning Operations
- Process Vapor Control