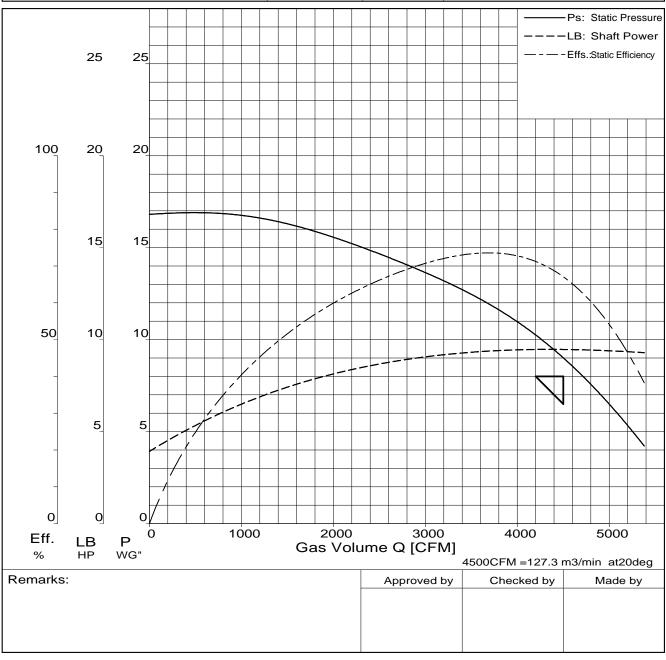

## EXPECTED PERFORMANCE CURVE FOR TEXEL BLOWERS

Feb. 21 2024

Date:

| TEVEL |          |        |
|-------|----------|--------|
| IEXEL | CHEMICAL | BLOWER |

MODEL: FTF253

## SPECIFICATION

| Suction Size | Gas Volume | Static Pressure | Fan Speed            | Drive  | Motor           |            |       |
|--------------|------------|-----------------|----------------------|--------|-----------------|------------|-------|
| 14.8inch     | 4500 CFM   | 8 wg            | 3850 <sub>r pm</sub> | V Belt | 10HP<br>3 Phase | 2P<br>460∨ | 60 Hz |

| Gas Handled | Gas Temp. | Gas Density                |  |
|-------------|-----------|----------------------------|--|
| Waste gas   | 68 F      | 0.0749 <sub>1 b/ft</sub> 3 |  |